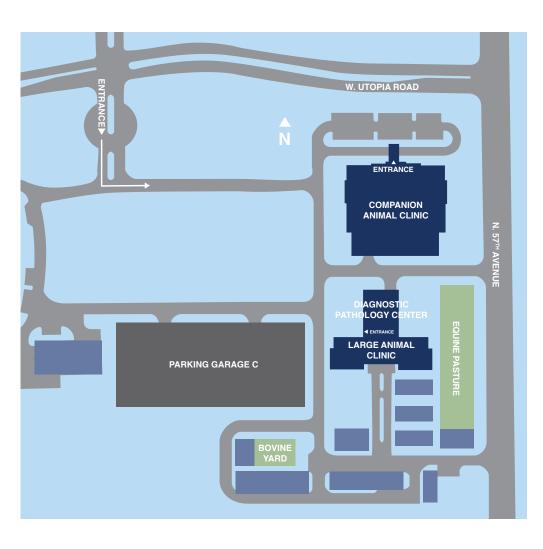

## **Midwestern University Animal Health Institute**

#### **Companion Animal Clinic**

5715 West Utopia Road Glendale, Arizona 85308 623.806.7387 (PETS) www.mwuanimalhealth.com

#### **Diagnostic Pathology Center**

5725 West Utopia Road Glendale, Arizona 85308 623.806.7540

www.mwuanimalhealth.com

### **Large Animal Clinic**

5725 West Utopia Road Glendale, Arizona 85308 623.806.7575 www.mwuanimalhealth.com