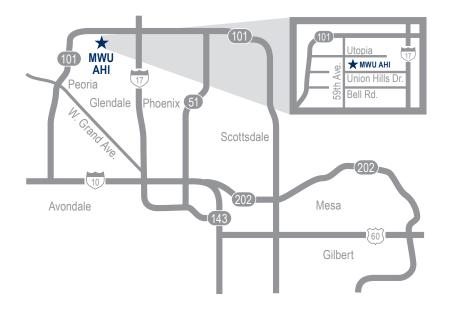

# **Directions to Midwestern University Animal Health Institute**

(coming from Sky Harbor airport)

#### **Via Interstate 17**

- Head north on Interstate 17
- Exit on Loop 101
- Continue west on 101 to 59th Avenue exit
- Turn left onto 59th Avenue
- · Pass the Glendale Arrowhead Post Office; go through the light and take the next street left (Utopia)
- Animal Health Institute is on the right

#### **Via Interstate 10**

- Take Interstate 10 West to 101
- Take 101 North to 59th Avenue
- Turn right on 59th Avenue
- Pass the Glendale Arrowhead Post Office; go through the light and take the next street left (Utopia)
- Animal Health Institute is on the right