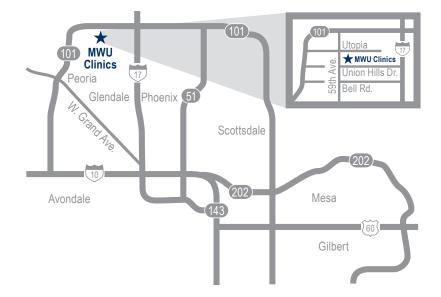

## **Directions to Midwestern University Clinics**

(coming from Sky Harbor airport)

## Via Interstate 17

- Head north on Interstate 17
- Exit on Loop 101
- Continue west on 101 to 59th Avenue exit
- Turn left onto 59th Avenue
- Pass the Glendale Arrowhead Post Office; go through the light and take the next street left (Utopia)
- MWU Clinics are on the right

## **Via Interstate 10**

- Take Interstate 10 West to 101
- Take 101 North to 59th Avenue
- Turn right on 59th Avenue
- Pass the Glendale Arrowhead Post Office; go through the light and take the next street left (Utopia)
- MWU Clinics are on the right