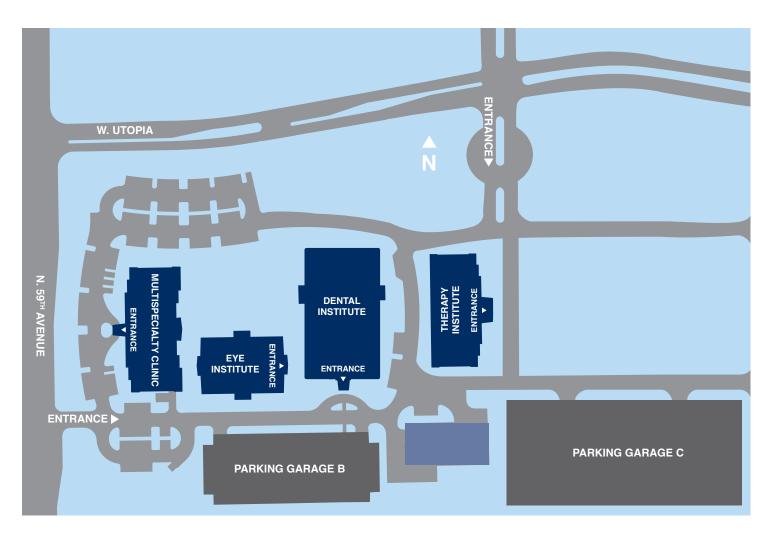

## MIDWESTERN UNIVERSITY CLINICS

623.537.6000 | www.mwuclinics.com

## **Directions to Midwestern University Clinics**

(coming from Sky Harbor airport)

## Via Interstate 17

- Head north on Interstate 17
- Exit on Loop 101
- Continue west on 101 to 59th Avenue exit
- Turn left onto 59th Avenue
- Pass the Glendale Arrowhead Post Office; go through the light and take the next street left (Utopia)
- MWU Clinics are on the right

## **Via Interstate 10**

- Take Interstate 10 West to 101
- Take 101 North to 59th Avenue
- Turn right on 59th Avenue
- Pass the Glendale Arrowhead Post Office; go through the light and take the next street left (Utopia)
- MWU Clinics are on the right