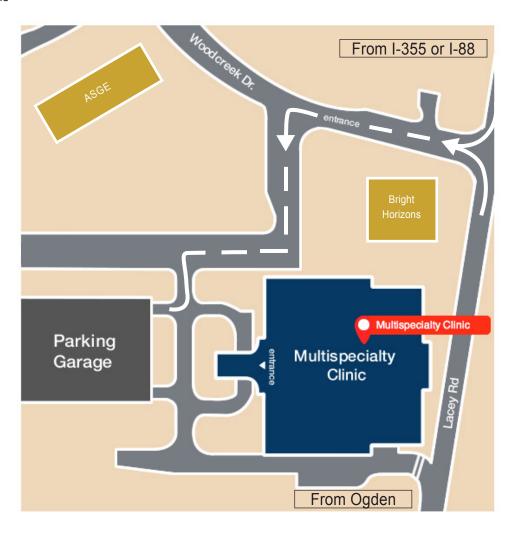

### From I-355

- Take I-355 to the IL-56/Butterfield exit
- Head west on IL-56W/Butterfield Road for about 0.3 miles
- Turn left (south) at Woodcreek Drive
- Keep left at the fork at Lacey Road and drive for 0.8 miles
- Turn right (west) onto Woodcreek Drive and go 1/2 block to clinic driveway entrance on your left
- Please note that the parking garage is located directly behind the Multispecialty Clinic and NOT on Lacey Road

#### From I-88

- Take I-88 to I-355 North
- In 2.3 miles, take the IL-56/Butterfield exit
- Turn left (west) on IL-56W/Butterfield Road for about 0.3 miles
- Turn left (south) at Woodcreek Drive
- Keep left at the fork at Lacey Road and drive for 0.8 miles
- Turn right (west) onto Woodcreek Drive and go 1/2 block to clinic driveway entrance on left
- Please note that the parking garage is located directly behind the Multispecialty Clinic and NOT on Lacey Road

#### From Ogden Ave:

- · Go north on Finley Road for about 1 mile
- Turn left onto Lacey Road for about 0.4 miles
- Continue on Lacey Road PAST the Multispecialty Clinic
- Turn left (west) onto Woodcreek Drive
- Proceed 1/2 block to clinic driveway entrance on left
- Please note that the parking garage is located directly behind the Multispecialty Clinic and NOT on Lacey Road