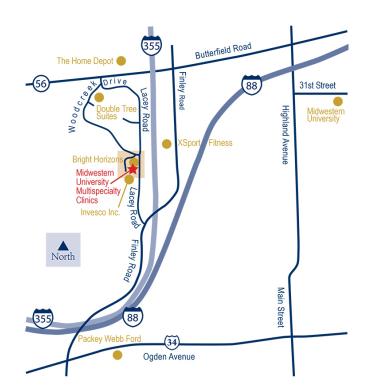

# MIDWESTERN UNIVERSITY CLINICS

### From I-355

- Take I-355 to the IL-56/Butterfield exit
- Head west on IL-56W/Butterfield Road for about 0.3 miles
- Turn left (south) at Woodcreek Drive
- Keep left at the fork at Lacey Road and drive for 0.8 miles
- Turn right (west) onto Woodcreek Drive and go 1/2 block to clinic driveway entrance on your left
- Please note that the parking garage is located directly behind the Multispecialty Clinic and NOT on Lacey Road

#### From I-88

- Take I-88 to I-355 North
- In 2.3 miles, take the IL-56/Butterfield exit
- Turn left (west) on IL-56W/Butterfield Road for about 0.3 miles
- Turn left (south) at Woodcreek Drive
- Keep left at the fork at Lacey Road and drive for 0.8 miles
- Turn right (west) onto Woodcreek Drive and go 1/2 block to clinic driveway entrance on left
- Please note that the parking garage is located directly behind the Multispecialty Clinic and NOT on Lacey Road

#### From Ogden Ave:

- · Go north on Finley Road for about 1 mile
- Turn left onto Lacey Road for about 0.4 miles
- Continue on Lacey Road PAST the Multispecialty Clinic
- Turn left (west) onto Woodcreek Drive
- Proceed 1/2 block to clinic driveway entrance on left
- Please note that the parking garage is located directly behind the Multispecialty Clinic and NOT on Lacey Road