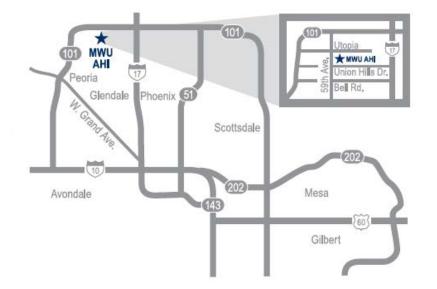

# Midwestern University Animal Health Institute

www.mwuanimalhealth.com

Directions to Midwestern University Clinics (From Sky Harbor International Airport)

#### Via Interstate 17

- · Take Interstate 17 North.
- Exit onto Loop 101 West.
- Exit at 59th Avenue and turn left onto 59th Avenue.
- · At the second traffic light, turn left onto Utopia Road.
- · At the stop sign, turn right into the MWU Clinics entrance.
- · Turn left and follow the signs to the veterinary clinics.

### Via Interstate 10

- · Take Interstate 10 West.
- · Exit onto Loop 101 North.
- Exit at 59th Avenue and turn right onto 59th Avenue.
- · At the second traffic light, turn left onto Utopia Road.
- · At the stop sign, turn right into the MWU Clinics entrance.
- · Turn left and follow the signs to the veterinary clinics.